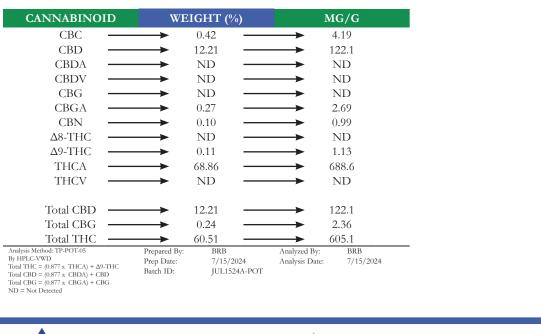

| THCA   | TOTAL CBD | TOTAL CANNABINOIDS |
|--------|-----------|--------------------|
| 68.86% | 12.21%    | 81.97%             |

Hall APPROVED BY: 7/22/2024 JUSTIN HALL LAB DIRECTOR **SIGNATURE** SIGNED ON **PJLA** Testing Accreditation# 115522