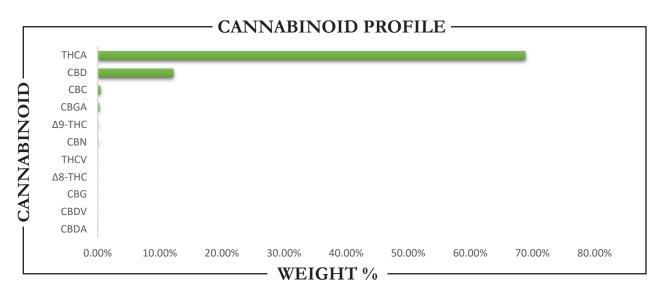

| THCA   | TOTAL CBD | TOTAL CANNABINOIDS |
|--------|-----------|--------------------|
| 68.86% | 12.21%    | 81.97%             |

Hall APPROVED BY: 7/22/2024 JUSTIN HALL LAB DIRECTOR **SIGNATURE** SIGNED ON **PJLA** Testing Accreditation# 115522